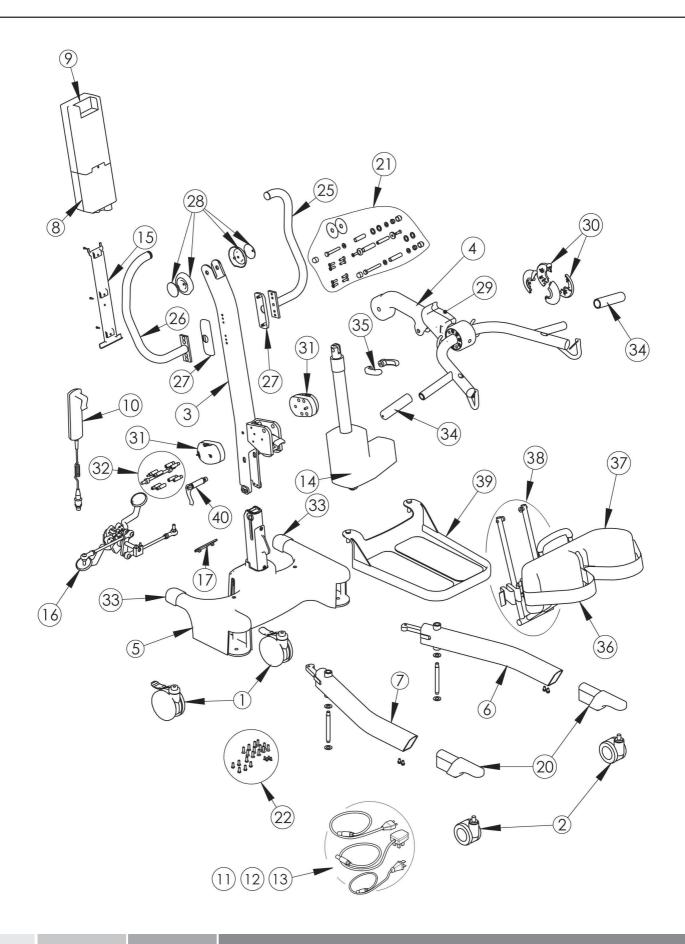

## Oxford°/Hoyer° Journey

| NO. | PART NUMBER | DESCRIPTION                                                                               | QTY | SERIAL NO. |
|-----|-------------|-------------------------------------------------------------------------------------------|-----|------------|
| 1   | 0Y0066      | 100mm rear castor (braked) (Pack of 2)                                                    | 2   |            |
| 2   | 0Y0109      | 75mm front castor (non-braked) (Pack of 2)                                                | 2   |            |
| 3   | 0Y0680      | Mast assembly (including latch mechanism) (Oxford)                                        | 1   |            |
| 3   | 0Y0679      | Mast assembly (including latch mechanism) (Hoyer)                                         | 1   |            |
| 4   | 0Y0664      | Cow horn and boom assembly (Oxford)                                                       | 1   |            |
| 4   | 0Y0663      | Cow horn and boom assembly (Hoyer)                                                        | 1   |            |
| 5   | 0Y0660      | Base assembly (inc. base casting, bottom plate, welded post & labels, not internal parts) | 1   |            |
| 6   | 0Y0675      | Left leg extrusion (including fixings)                                                    | 1   |            |
| 7   | 0Y0676      | Right leg extrusion (including fixings)                                                   | 1   |            |
| 8   | 0Y0678      | Linak controller                                                                          | 1   |            |
| 9   | 0Y0067      | Linak battery                                                                             | 1   |            |
| 10  | 0Y0111      | Linak hand control                                                                        | 1   |            |
| 11  | 0Y0071      | Linak charge lead (UK)                                                                    | 1   |            |
| 12  | 0Y0114      | Linak charge lead (US)                                                                    | 1   |            |
| 13  | 0Y0072      | Linak charge lead (EU)                                                                    | 1   |            |
| 14  | 0Y0677      | Linak actuator - 210mm stroke (including location pins, sleeves, cover and labels)        | 1   |            |
| 15  | 0Y0069      | Linak battery and controller bracket (including fixings)                                  | 1   |            |
| 16  | 0Y0669      | Foot pedal mechanism complete                                                             | 1   |            |
| 17  | 0Y0042      | Foot push pad assembly complete (pack of 2)                                               | 2   |            |
| 18  | 0Y0668      | Decal set (Oxford) not shown - no serial number labels                                    | 1   |            |
| 19  | 0Y0667      | Decal set (Hoyer) not shown - no serial number labels                                     | 1   |            |
| 20  | 0Y0045      | Front castor leg inserts including fixings (plastic) (pack of 2)                          | 2   |            |
| 21  | 0Y0659      | Upper fixings kit                                                                         | 1   |            |
| 22  | 0Y0661      | Base fixings kit (all bolts, screws and fixings)                                          | 1   |            |
| 23  | 0Y0070      | Handset clip (not shown) (pack of 2)                                                      | 2   |            |
| 24  | 0Y0053      | Linak charger and stand assembly without charging lead (not shown)                        | 1   |            |
| 25  | 0Y0684      | Push handle - left hand                                                                   | 1   |            |
| 26  | 0Y0685      | Push handle - right hand                                                                  | 1   |            |
| 27  | 0Y0683      | Push handle covers (pack of 2)                                                            | 2   |            |
| 28  | 0Y0682      | Pivot joint plastic cover (includes inner and outer piece) (pack of 2 sets)               | 2   |            |
| 29  | 0Y0662      | Cover cow horn adjustment slide (left and right part)                                     | 1   |            |
| 30  | 0Y0666      | Cow horn indicator cover (left and right hand)                                            | 1   |            |
| 31  | 0Y0674      | Kneepad rod adjustment clamp                                                              | 1   |            |
| 32  | 0Y0671      | Kneepad adjustment fixings                                                                | 1   |            |
| 33  | 0Y0686      | Rear base cast cover (pack of 2)                                                          | 2   |            |
| 34  | 0Y0665      | Cow horn handle grips (pack of 2)                                                         | 2   |            |
| 35  | 0Y0672      | Kneepad adjustment handle (pack of 2)                                                     | 2   |            |
| 36  | 0Y0500      | Leg strap                                                                                 | 1   |            |
| 37  | 0Y0499      | Knee pad assembly & leg strap (including fixing bolts)                                    | 1   |            |
| 38  | 0Y0673      | Kneepad bracket (not including kneepad or leg strap) (not shown)                          | 1   |            |
| 39  | 0Y0670      | Foot tray assembly                                                                        | 1   |            |
| 40  | 0Y0681      | Mast lock pin and handle                                                                  | 1   |            |
| 41  | 0Y0687      | Sling retaining clip (pack of 10) (not shown)                                             | 10  |            |
| 42  | 0Y0128      | Castor tightening wrench (not shown)                                                      | 1   |            |